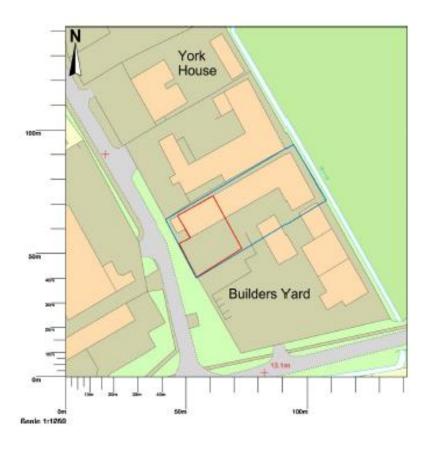

## Area Planning Sub-Committee

20/00892/FUL

Unit 1 The Joinery Works Heritage Park Outgang Lane Osbaldwick

Unit 1, Heritage Park, Outgang Lane, Osbaldwick, York, YO19 5UP

Map area bounded by: 463858,451977 464000,452119. Produced on 04 September 2020 from the OS National Geographic Database. Reproduction in whole or part is prohibited without the prior permission of Ordnance Survey. © Crown copyright 2020. Supplied by UKPlanningMaps.com a licensed OS partner (100054135). Unique plan reference: p2bulc/502983/681918