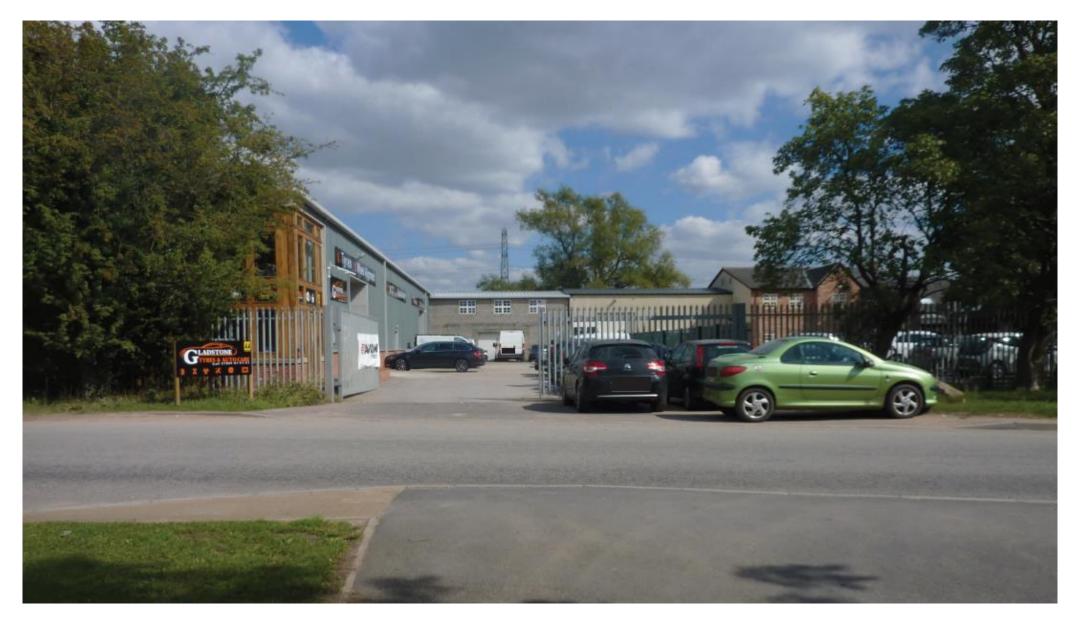

## Area Planning Sub-Committee

20/00892/FUL

Unit 1 The Joinery Works Heritage Park Outgang Lane Osbaldwick

Unit 1, Heritage Park, Outgang Lane, Osbaldwick, York, YO19 5UP



Map area bounded by: 463858,451977 464000,452119. Produced on 04 September 2020 from the OS National Geographic Database. Reproduction in whole or part is prohibited without the prior permission of Ordnance Survey. © Crown copyright 2020. Supplied by UKPlanningMaps.com a licensed OS partner (100054135). Unique plan reference: p2bulc/502983/681918





Application site and access



## Outgang Lane looking north



Part of building subject of change of use