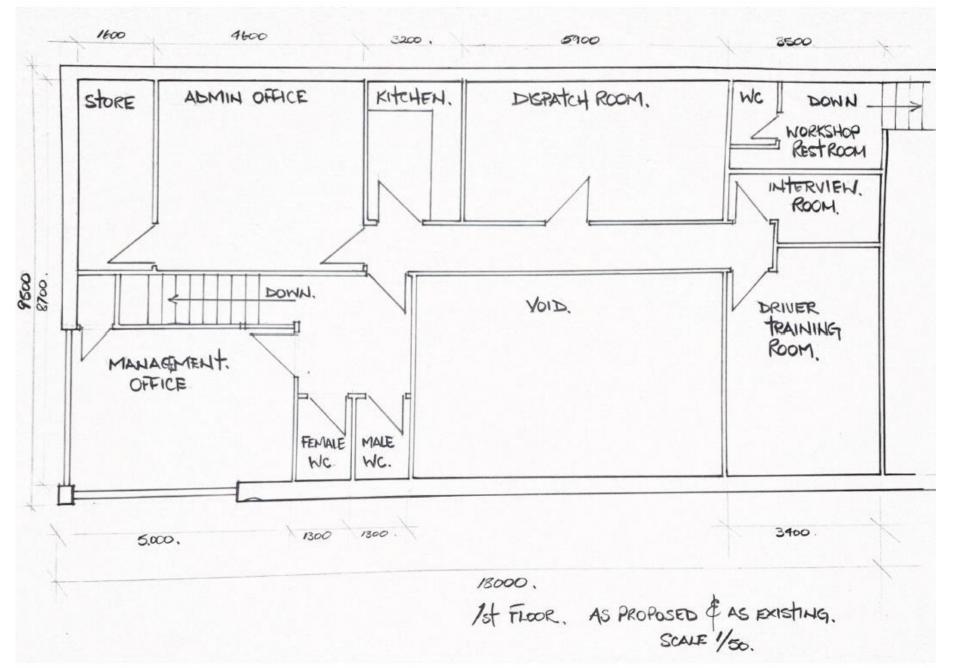

## Area Planning Sub-Committee

20/00892/FUL

Unit 1 The Joinery Works Heritage Park Outgang Lane Osbaldwick

Unit 1, Heritage Park, Outgang Lane, Osbaldwick, York, YO19 5UP



Map area bounded by: 463858,451977 464000,452119. Produced on 04 September 2020 from the OS National Geographic Database. Reproduction in whole or part is prohibited without the prior permission of Ordnance Survey. © Crown copyright 2020. Supplied by UKPlanningMaps.com a licensed OS partner (100054135). Unique plan reference: p2bulc/502983/681918





Application site and access



## Outgang Lane looking north



Part of building subject of change of use