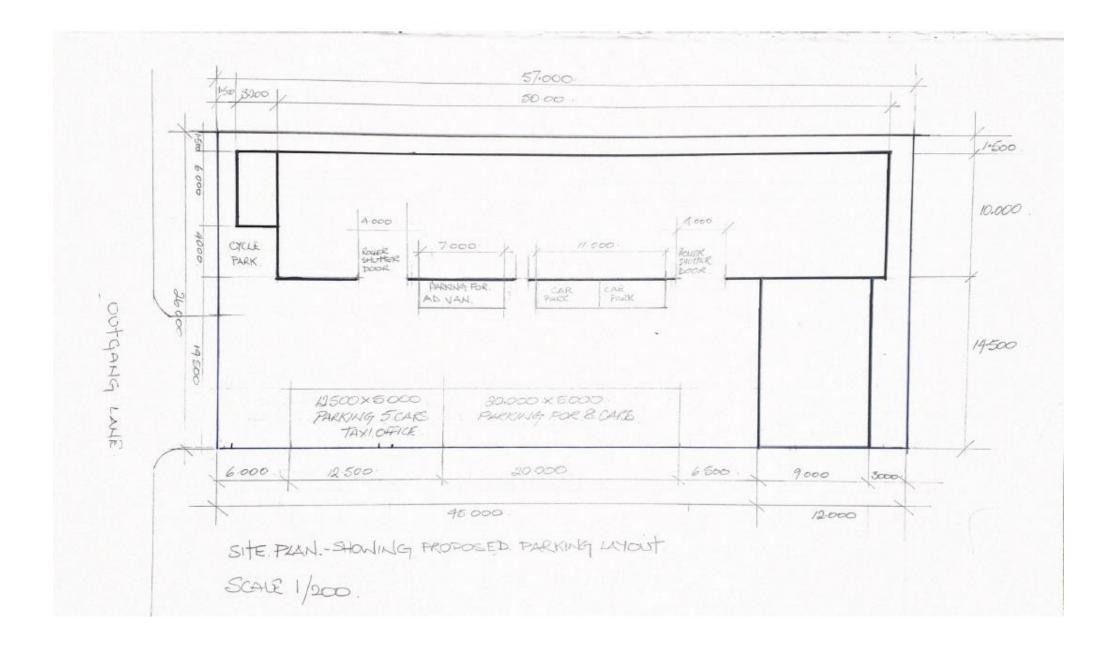

## Area Planning Sub-Committee

20/00892/FUL

Unit 1 The Joinery Works Heritage Park Outgang Lane Osbaldwick

Unit 1, Heritage Park, Outgang Lane, Osbaldwick, York, YO19 5UP



Map area bounded by: 463858,451977 464000,452119. Produced on 04 September 2020 from the OS National Geographic Database. Reproduction in whole or part is prohibited without the prior permission of Ordnance Survey. © Crown copyright 2020. Supplied by UKPlanningMaps.com a licensed OS partner (100054135). Unique plan reference: p2bulc/502983/681918





Application site and access



## Outgang Lane looking north



Part of building subject of change of use